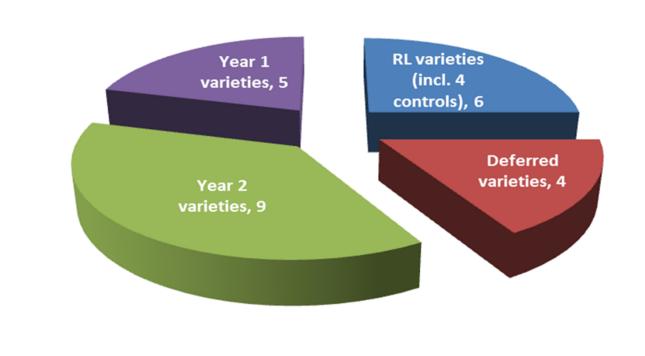

## **Breakdown of 2015 Intermediate Trial** (24 varieties)

Department of Agriculture, Food and the Marine Talmhaíochta, Bia agus Mara