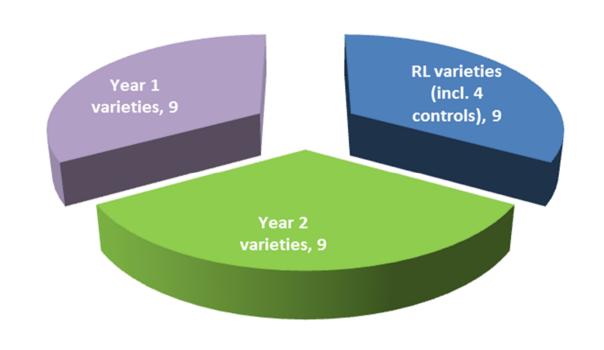

d the Marine An Roinn Talmhaíochta,

Bia agus Mara

#### **David Cummins & John Claffey**

www.agriculture.gov.ie

### **Contents of Presentation**

#### ✓ Update on Perennial Ryegrass sowings in 2015



### **Trials sown in 2015**

#### 2015 Sowings

✓ Athenry, Co. Galway
 ✓ Backweston, Co. Kildare
 ✓ Raphoe, Co. Donegal
 ✓ Kildalton, Co. Kilkenny
 ✓ Moorepark, Co. Cork

# All varieties at all sites Not all cutting protocols at all sites





### Trials sown in 2015

✓ Trials sown end May/early June

✓ 24 Intermediate Varieties

✓ 27 Late Varieties

✓ Harvest Year 1 = 2016

✓ Harvest Year 2 = 2017



## **Breakdown of 2015 Intermediate Trial** (24 varieties)





Department of Agriculture, Food and the Marine Talmhaíochta, Bia agus Mara

# **Breakdown of 2015 Late Trial** (27 varieties)





# Control Varieties sown in 2015 in all Perennial Ryegrass Trials

| Variety Name | Maturity | Ploidy | Breeder | Status |
|--------------|----------|--------|---------|--------|
| AberMagic    | Inter    | D      | IBERS   | RL     |
| Dunluce      | Inter    | Т      | AFBI    | RL     |
| Glenveagh    | Late     | D      | Teagasc | RL     |
| Navan        | Late     | Т      | AFBI    | RL     |



#### **Cutting Protocols for 2015 sown trials**

- Simulated Grazing only (i.e. frequent cutting)
  Backweston
  - o Moorepark
  - o Donegal

General Purpose only (i.e. 2-cut silage system)
 Athenry
 Kildalton



# Thanks for your attention

## Go raibh míle maith agaibh go léir!