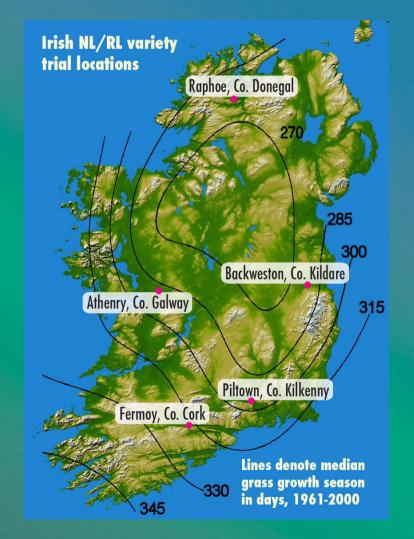

#### 2015 Sowings

✓ Athenry, Co. Galway
 ✓ Backweston, Co. Kildare
 ✓ Raphoe, Co. Donegal
 ✓ Kildalton, Co. Kilkenny
 ✓ Moorepark, Co. Cork