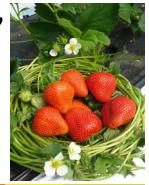

## **Potential impacts**

- 'Opera' mid season....large fruit/grooved
- Flavour...good but more tart
- Higher % of Class 1 fruit
- 'Rumba'...more suited to outside??
- Large fruit...can be soft..high chill needed!