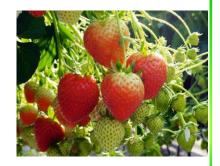

## **Potential impacts**

- 'Opera' mid season....large fruit/grooved
- Flavour...good but more tart
- Higher % of Class 1 fruit
- 'Rumba'...more suited to outside??
- Large fruit...can be soft..high chill needed!