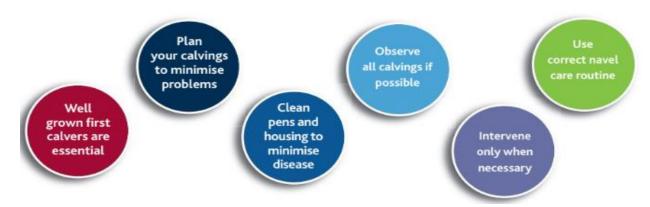

Calving Lubricant                                   |  |
| Calving Jack                                        |  |
| Good Calving Ropes + spares                         |  |
| lodine                                              |  |
| Chlorohexidine                                      |  |
| Stomach Tube/Feeding Bottle                         |  |
| Electrolyte/Kaolin Powder                           |  |
| Thermometer                                         |  |
| Warming Box/Calf Jacket                             |  |
| Calciject/Magniject                                 |  |
| Flutter Valve                                       |  |
| Cow Lifter                                          |  |
|                                                     |  |







## **Points to Remember**