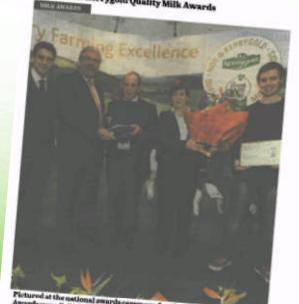

# Limerick dairy farmer is cream of the crop Tipperary

2013 NDC & Kerrygold Quality Milk Awards

Pactured at the national awards ceremony for the 2013 NDC & Kerrygold Quality Milk Awards were (L.R.) GAA star Sernard Reugan: Tom Hapes T.D., Minister of State at the Department of Agriculture, Food and the Marine, Kevin & Breds Sourke, Berrisoleigh Thurles, Co. Tipperary Receiving a commencerative presentation as national finalists in the NDC & Kerrygold Quality Milk Awards, 2023 and Andy Sourks.