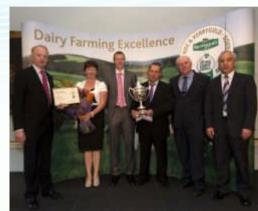

National Prize for Top Dairy Farmer Awarded:

The para y vinners of the national prior for our best dairy form are fill world a Givia Singerold, from Thy forms. Effin. Elimellock, Cn. Limerick. The Fitzgerolds, who apply the milk from their form to MCC.

#### National Prize for Top Dairy Farmer Awarded!

The 2013 winners of the national prize for our best dairy farm are Edward & Olivia Fitzgerald, from Tobernea, Effin, Kilmallock, Co. Limerick. The Fitzgeralds, who supply the milk from their farm to...