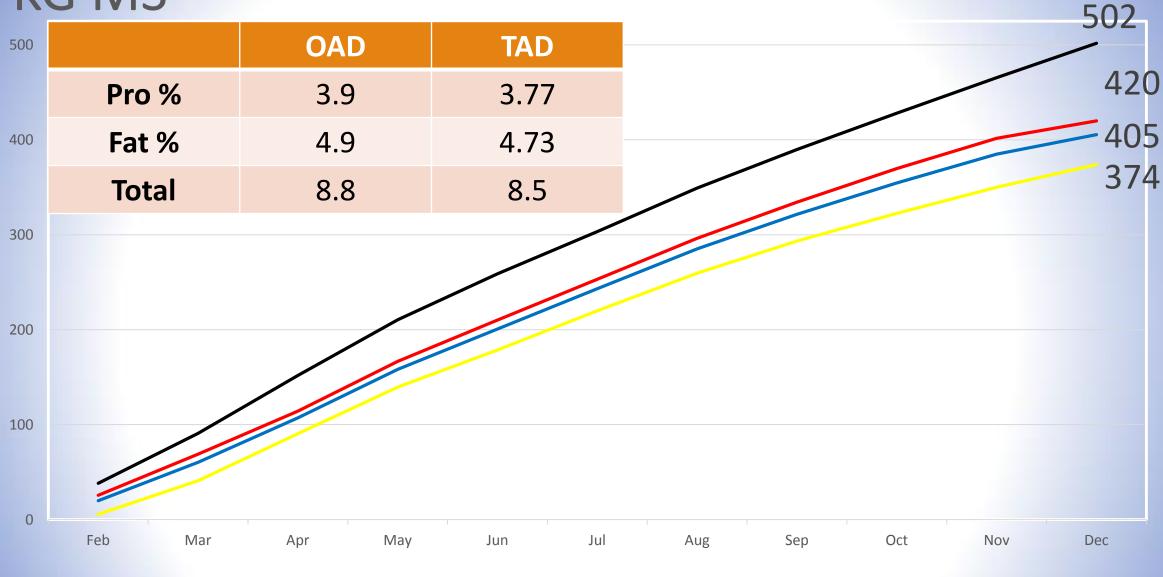

## Once a Day milking conference Jan 2019



ED PAYNE, HILLTOP DAIRIES

### Who are we?

Family farm

**Converted to Dairy in 2011** 

Milking on two units since Feb 2018

Two thirds TAD, One third OAD



## WHY????

#### Whole business decision

Less Stress

**Allows Business flexibility** 

Why Not!



### What we have done

Whole herd 45% heifers

**No heifers on OAD** 

**TAD herd 70% heifers** 

Late calvers on OAD

**Other Points** 

Fertility

• SCC

Moved 10% of OAD herd to TAD

KG MS



-TAD -OAD -Both -2017

#### Milk Price



### What Next

Find Core OAD herd

Add Late Calvers

**Improve Grassland management** 

More mature herd



## Hiltop Darries

# Wishes you

## all a great Spring