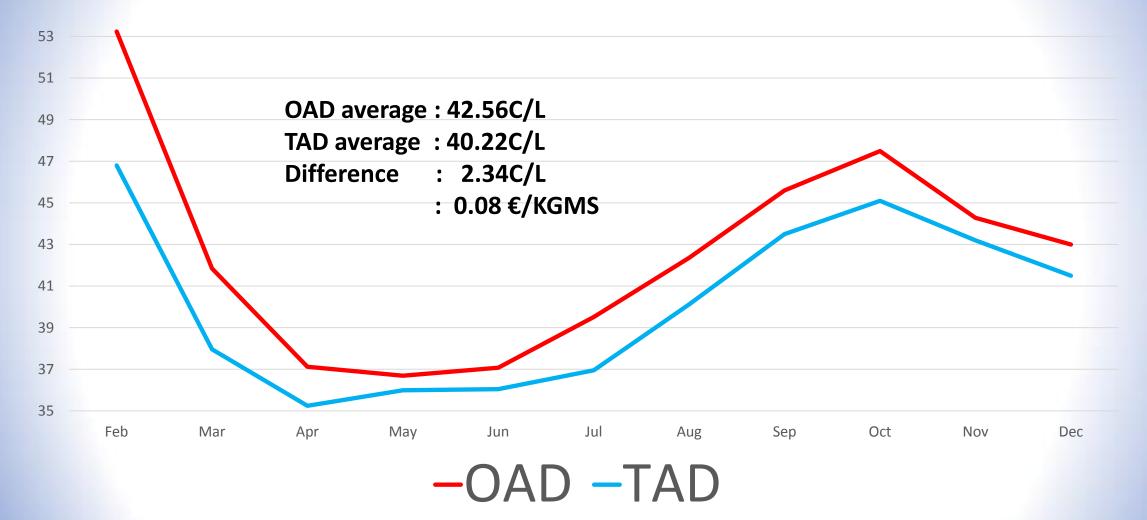

## Once a Day milking conference Jan 2019



ED PAYNE, HILLTOP DAIRIES

### Who are we?

Family farm

**Converted to Dairy in 2011** 

Milking on two units since Feb 2018

Two thirds TAD, One third OAD



## WHY????

#### Whole business decision

Less Stress

**Allows Business flexibility** 

Why Not!



### What we have done

Whole herd 45% heifers

**No heifers on OAD** 

**TAD herd 70% heifers** 

Late calvers on OAD

**Other Points** 

Fertility

• SCC

Moved 10% of OAD herd to TAD

KG MS



-TAD -OAD -Both -2017

#### Milk Price



### What Next

Find Core OAD herd

Add Late Calvers

**Improve Grassland management** 

More mature herd



## Hiltop Darries

# Wishes you

## all a great Spring