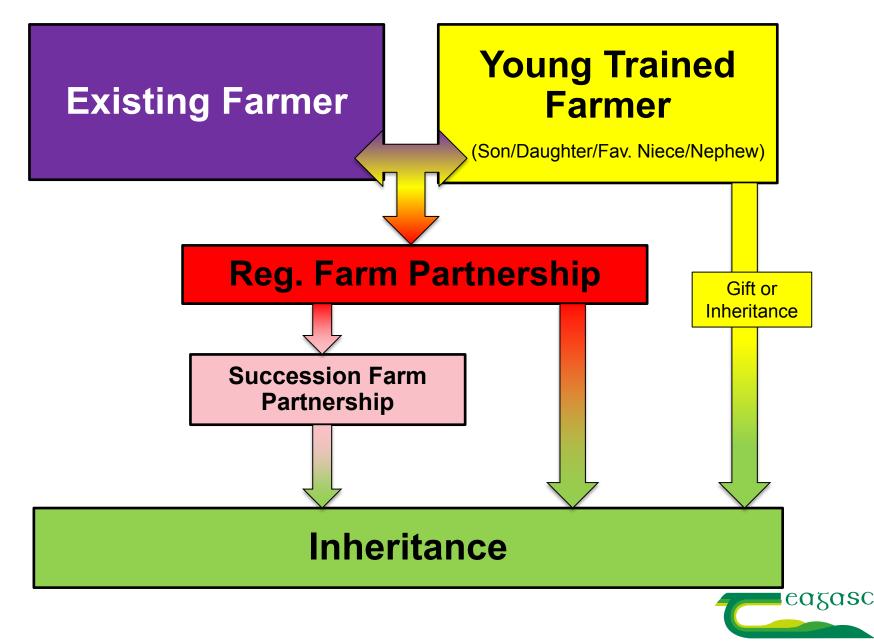

#### **Career Progression Pathways: Family**

AGRICULTURE AND FOOD DEVELOPMENT AUTHORITY

#### **Career Progression Pathway: Partnerships**

# The relation which subsists between persons carrying on a business in common with a view to profit

#### Financial Benefits

- Max. income at low income tax
- Stock Relief
- TAMS 11 Grant

- Basic Payment Scheme Incentives
- Collaboration Grant
- Succession Farm Partnership -€5,000 tax credit - 5 years