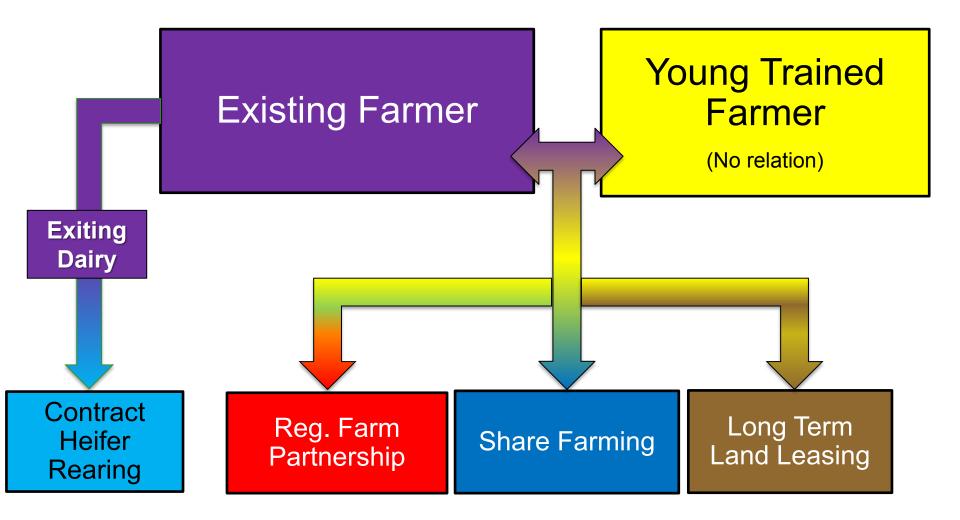

#### **Career Progression Pathways: Non Family**

## **Career Progression Pathway: Share Farming**

- 2 separate business on one farm
- Agreement between land owner and share farmer
- Why?
- No identified successor (land owner)
- No access to land (share farmer)
- How?
  - Putting plan together
  - Operation phase
  - Exit plan

### **Career Progression Pathway: Long Term Land Leasing**

- Land leased for > 5 years
- Legal agreement stamped by Revenue

## **Career Progression Pathway: Contract Heifer Rearing**