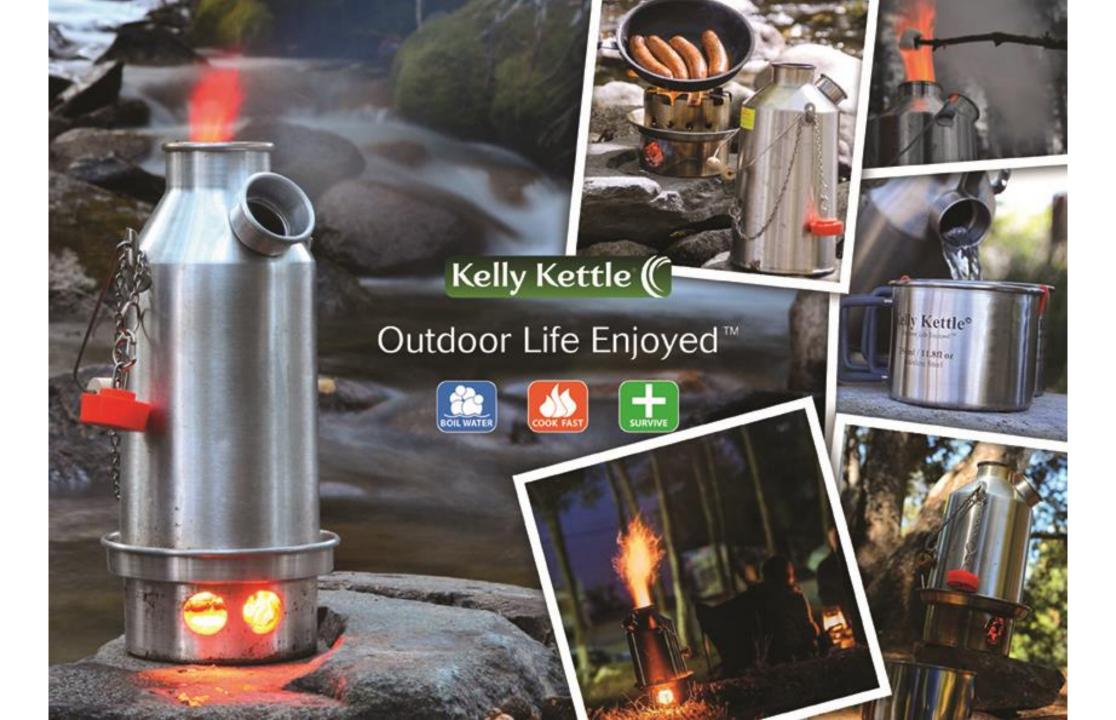

## ULTIMATE SCOUT A

ULTIMATE KIT AVAILABLE FOR SCOUT AND BASE CAMP MODELS

Ultimate Kit - Value Deal Includes:

Kettle
Cook Set,
Pot Support,
Hobo Stove,
Cup Set,
Plate Set
Drawstring Carry Bag

**GREAT REVIEWS** 