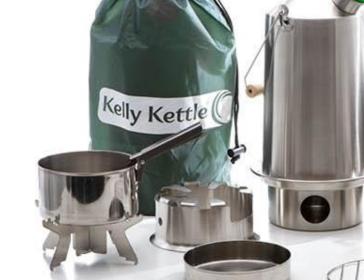

## ULTIMATE SCOUT A

ULTIMATE KIT AVAILABLE FOR SCOUT AND BASE CAMP MODELS

Ultimate Kit - Value Deal Includes:

Kettle
Cook Set,
Pot Support,
Hobo Stove,
Cup Set,
Plate Set
Drawstring Carry Bag

**GREAT REVIEWS** 