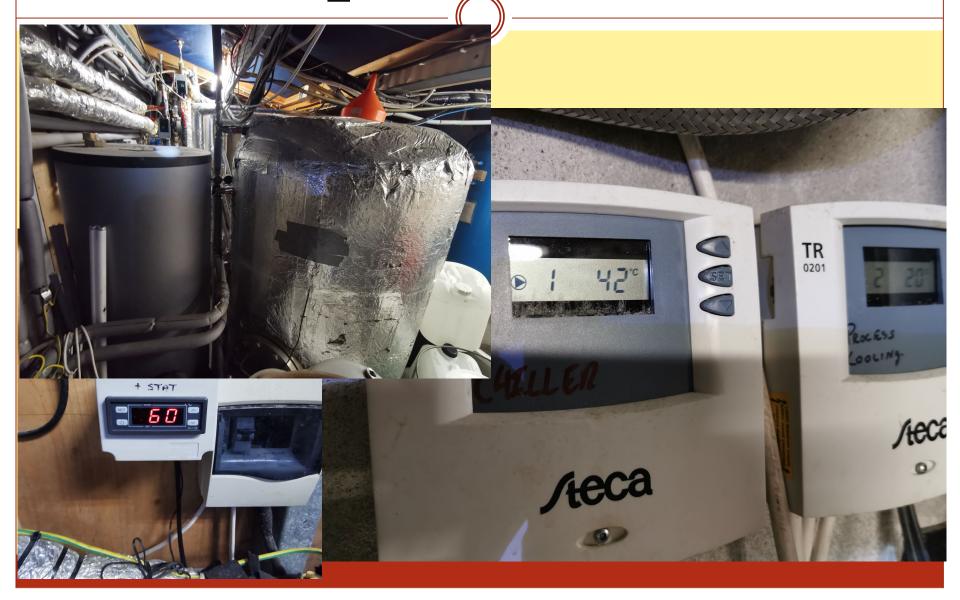

## Sources of heat

- Ground source
- Water sourced
- Heat Recovery
- "Geothermal"
- Air basically

(brine / water)

(water / water)

(any medium / water)

(Hot water, Mallow?)

(Air to water)

No planning is required for any of the above unless!

# Delivery of heat

- Any low temperature device or medium
- Underfloor
- Radiators (Al or Other)
- Forced air (fan assist rads /fan coils)
- Hot water production and Legionella.
- Which is more efficient a heat pump running at 40 degree C into underfloor or into a radiator.