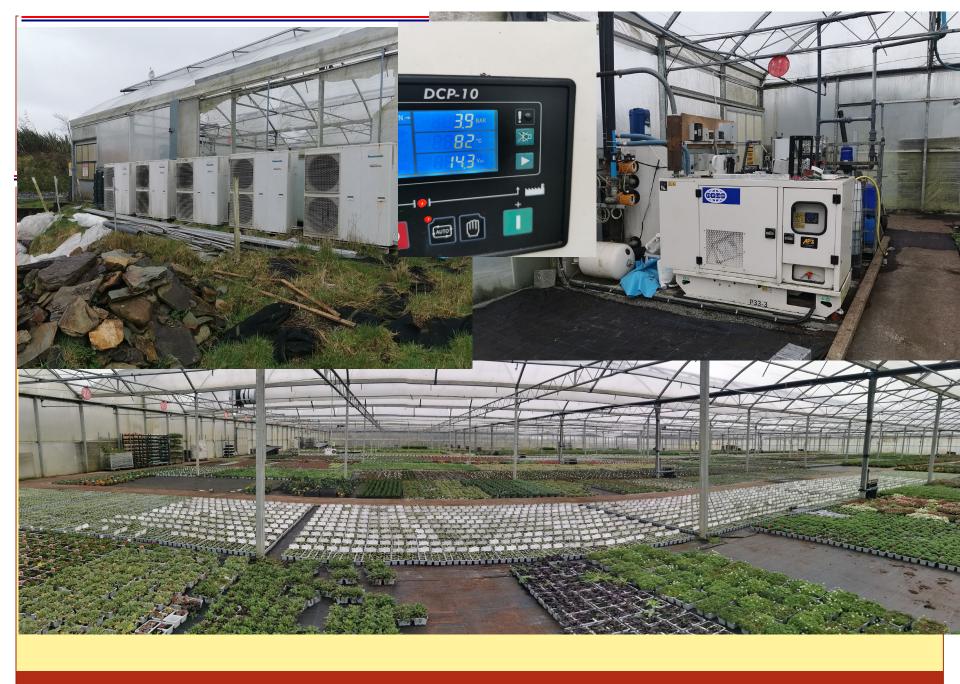

## Sources of heat

- Ground source
- Water sourced
- Heat Recovery
- "Geothermal"
- Air basically

(brine / water)

(water / water)

(any medium / water)

(Hot water, Mallow?)

(Air to water)

No planning is required for any of the above unless!

# Delivery of heat

- Any low temperature device or medium
- Underfloor
- Radiators (Al or Other)
- Forced air (fan assist rads /fan coils)
- Hot water production and Legionella.
- Which is more efficient a heat pump running at 40 degree C into underfloor or into a radiator.