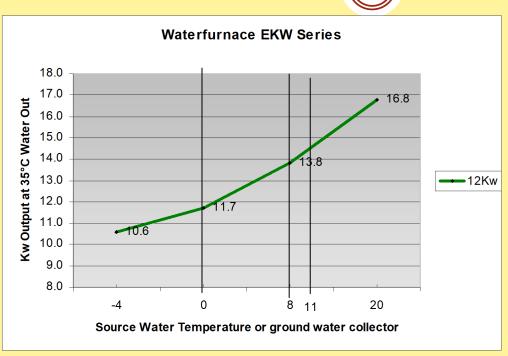

### **Alternative Heating**



#### **Mike Cotter**

Marine Engineer Ex Cork RTC / CIT

**Tel**: 028-23701

Web: www.ahac.ie

## Sources of heat

- Ground source
- Water sourced
- Heat Recovery
- "Geothermal"
- Air basically

(brine / water)

(water / water)

(any medium / water)

(Hot water, Mallow?)

(Air to water)

No planning is required for any of the above unless!

## 12 kw Performance Chart









# Delivery of heat

- Any low temperature device or medium
- Underfloor
- Radiators (Al or Other)
- Forced air (fan assist rads /fan coils)
- Hot water production and Legionella.
- Which is more efficient a heat pump running at 40 degree C into underfloor or into a radiator.



# Spice of life



### **Alternative Heating**



#### **Mike Cotter**

Tel: 028-23701

Web: www.ahac.ie