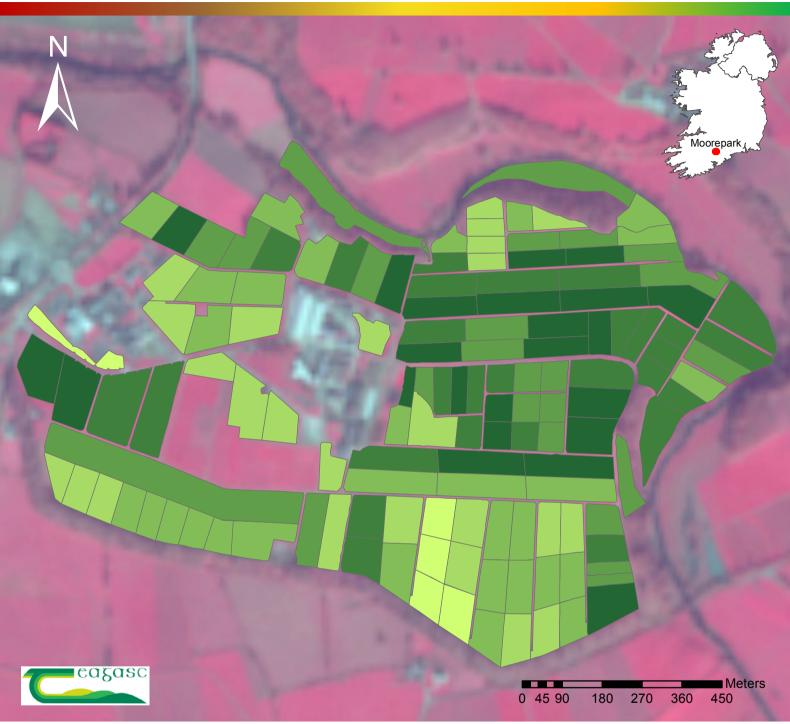

## Paddock-scale grass cover for Moorepark, Co. Cork, Ireland on 20th February 2018

The map shows paddock-scale grass cover for Moorepark. Grass cover is represented using NDVI (Normalised difference Vegetation Index) calculated using Sentinel-2B imagery collected on 20th February 2018. Mean NDVI values were calculated for each paddock. Values ranged from 0.61-0.89. NDVI is direct measure of green vegetation. The NDVI algorithm subtracts the red reflectance values from the near-infrared and divides it by the sum of near-infrared and red bands. The background image is standard false color composite image from Sentinel-2B (10 m Spatial resolution).