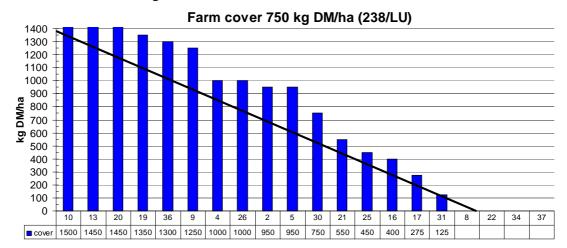

## Ballvhaise Weekly report 14/8/2008

1. Farm feed wedge.

- 2. Average growth for the past 7 days was 82 kg DM/ha/day.
- 3. Mean soil temperature today is 14.8 deg Celsius.
- 4. Total rainfall for the last 7 days was 76 mm.
- 5. Average milk yield is 15.8kg at 3.98% Fat, 3.4% Protein (1.16kg MS/cow), SCC 296k and TBC 5k.
- 6. Total milk solids supply to July  $1^{st}$  is up 7.4% on 2007 levels (15,352 vs. 14,292).
- 7. Fertilizer applied to August 1<sup>st</sup> is156 kg N per Ha.
- 8. Critical short term actions:
- Autumn budget targets are below (paddocks 8, 22 and 37 are surplus to requirement and were baled today).

- Paddock 34 was sprayed off for reseeding last Friday and will be grazed with heifers tomorrow.
- Rotation length is currently 22 days.
- Grazed paddocks are receiving 20 units of CAN.
- Postgrazing height on last paddock grazed was 4.0cm.