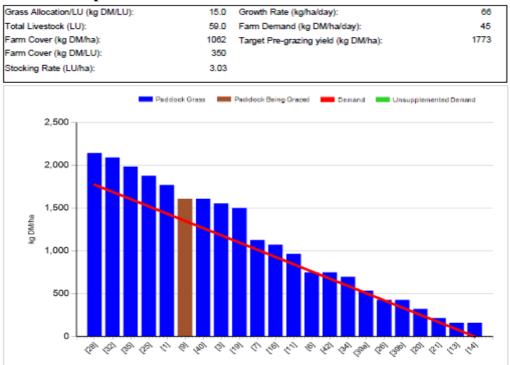

### C. Late Group

- 1. Farm cover is 1062 kg DM / ha (350kg DM / cow) which is above target.
- 2. Growth rate was 66kg DM / ha which is above demand of 45kg DM / ha.
- 3. Pre grazing yield is 2100kg DM / ha.
- 4. Grazing out to 4.2cm on average.
- 5. Scanning results 10% empty (12 weeks breeding), 73% in-calf in six weeks.
- 6. 13.5 tons DM / ha grown to date.