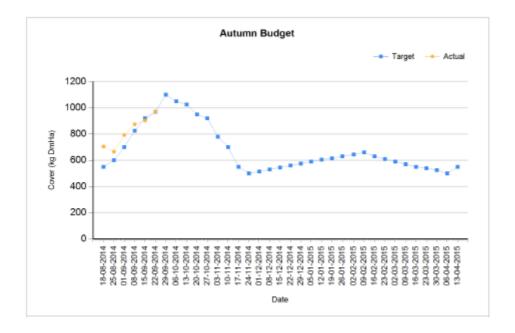

|                                                           |                             |      |



- 1. Farm cover is 971 kg DM / ha (327kg DM / cow) which is on target according to our autumn budget.
- 2. Growth rate was 66 kg DM / ha and demand is 45 kg DM / ha. This should allow us to build more cover for the week ahead.
- 3. Feeding 2kg of concentrate to reduce demand and build covers further.
- 4. Pre-grazing yield is 2100kg DM / ha and quality is good.
- 5. DM is 16%.
- 6. Grazing down to 4.1cm on average. Ground conditions are excellent.
- 7. Scanning results 10% empty (12 weeks breeding), 75% in-calf in six weeks.
- 8. 14 ton DM / ha grown to date.

### C. Late Group





- 1. Farm cover is 1062 kg DM / ha (350kg DM / cow) which is above target.
- 2. Growth rate was 66kg DM / ha which is above demand of 45kg DM / ha.
- 3. Pre grazing yield is 2100kg DM / ha.
- 4. Grazing out t