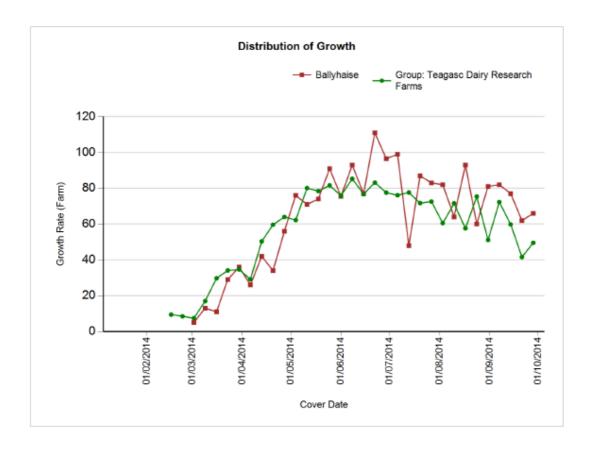

# Growth to date compared to average of all Teagasc Research Farms

**Growth To Date** – 13.75 tonnes DM / ha.