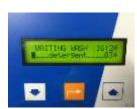

## Changing Between Washes.

### CHANGING FROM DETERGENT TO ACID.

WAITING WASH MUST BE UP ON DISPLAY.

Press & Hold • for 4 sec.

This allows you change Between Detergent & Acid Washes.

CHANGING FROM WASH TO SANITIZER. (If Washer is Programed for Sanitizer wash)