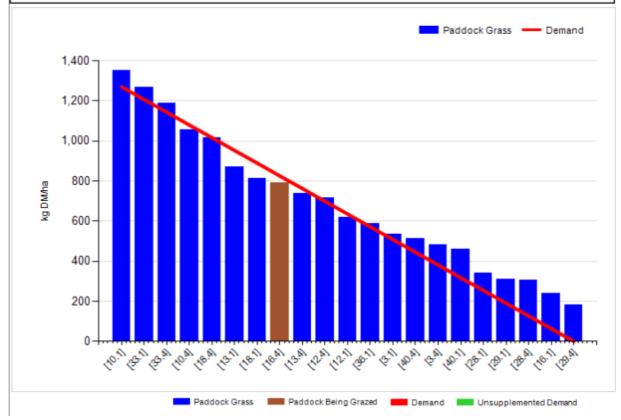

#### **Pasture Covers**

#### Cover Parameters

| Grass Allocation/LU (kg DM/LU): | 8.3  | Growth Rate (kg/ha/day):             | 26   |
|---------------------------------|------|--------------------------------------|------|
| Total Livestock (LU):           | 52.0 | Farm Demand (kg DM/ha/day):          | 25   |
| Farm Cover (kg DM/ha):          | 698  | Target Pre-grazing yield (kg DM/ha): | 1270 |
| Farm Cover (kg DM/LU):          | 228  | Days Ahead:                          | 28   |
| Stocking Rate (LU/ha):          | 3.06 | LW/ha (Liveweight/ha):               | 137  |
|                                 |      |                                      |      |