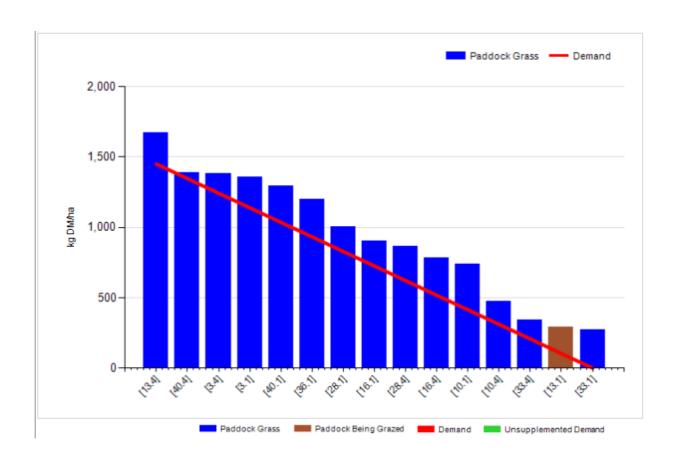

## **Management Comments**

- Soil temp averaged 10.7°C for last week. Rainfall only 3.6mm. Excellent grazing conditions.
- Pre-grazing yield ~ 1500, back to feeding 1kg concentrate/cow, silage ground has been closed.
- Cover/LU ahead of target, will monitor closely, wedge isn't ideal due to burst of growth, but hesitant to take out any surplus at this early stage & with forecast of cool easterly breeze.
- All cows calved & getting ready to start all over again Vet due this next to treat any problem cows pre-breeding.
- Sires for spring breeding have been selected & straws delivered for MSD 25/04/15, see table below.