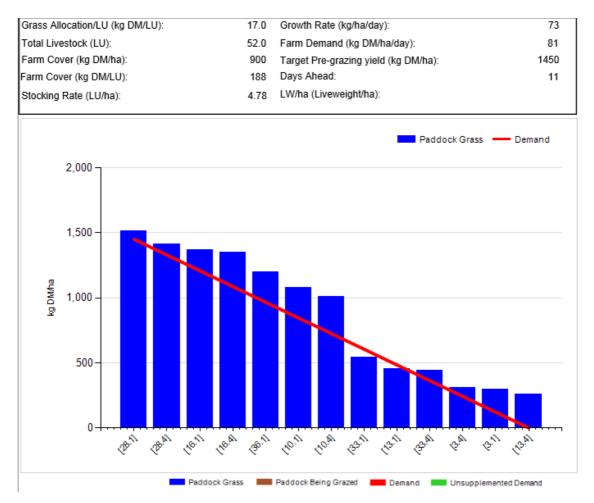

#### **Management Comments**

- Skipped 8% of grazing area & plan to cut this next week, growth rate for past week surprisingly good, but this has come on the paddocks with grass, re-growths for past 5 days slow, due to harsh easterly breeze
- Soil temp averaged 10.4°C for last week. Rainfall only 1.2mm. Excellent grazing conditions. Possibly running into an issue with SMD, due to lack of rain!
- Issue with fouls in the group of 2014 Autumn born calves hard ground with divets??
- Sires for spring breeding have been selected & straws delivered for MSD 25/04/15, see table below.