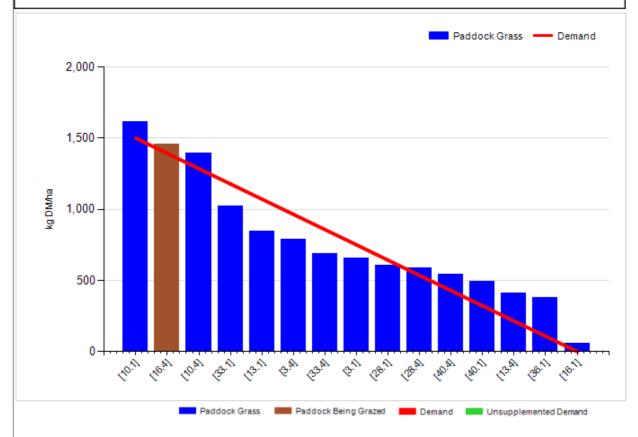

### **Management Comments**

Cover Darameters

- Two paddocks (8% of farmlet) were cut on the 22nd, growth rates have slowed a bit & forecast not great for the coming week.
- Weather data unavailable, but we have had minimal rain in the past week estimate 2.4mm, Soil temp probably averaged 10.5°. Grazing conditions remain excellent, but our SMD is up to ~35.
- Breeding started here on the 25/04/15. Plan to AI heifers for 7 days & inject with prostaglandin anything not served by day 7. Vet treated couple of dirty cows & non-cycling cows last week. See table for replacement weights.
- Main crop silage ground growing well, target 1<sup>st</sup> cut date 15-20<sup>th</sup> May.