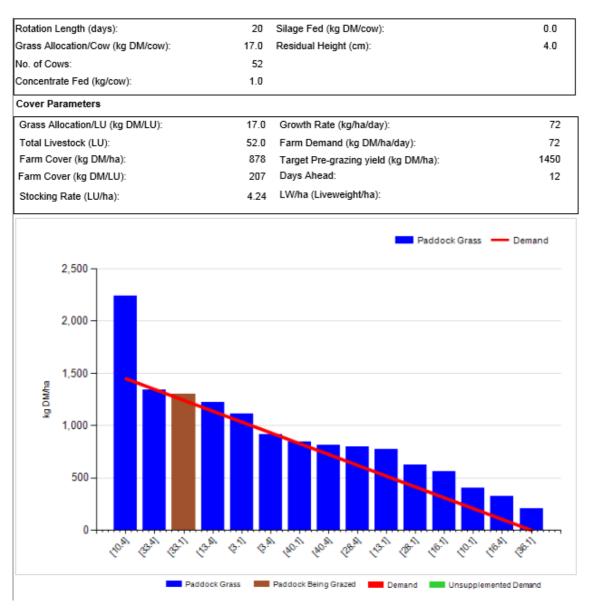

## Management Comments

- We've skipped paddock 10.4 & plan to take it out for bales
- We took out a paddock & pitted it with main crop silage last week (7%),. Topped one paddock last week & will top paddock number 33 this week as it was poorly grazed in wet weather on the last round. 24kgs N/ha was blanket spread 15/5/15.
- Rainfall of 8.5mm and soil temp of 13.5°C for last week, ideal grazing conditions again, but forecast for later this week, may change this.
- 1<sup>st</sup> cut main crop silage harvested 20<sup>th</sup> May in ideal conditions, average yield of 5500kgs/DM/ha.
  Slurry being applied to silage ground @ 2,500 gal/ac, using a band spreader.
- Breeding for 1 month as of today. All heifers served, 5 cows which hadn't shown heat were put on a treatment program to be served 30/5/15. low level of repeats so far, but its early days yet!