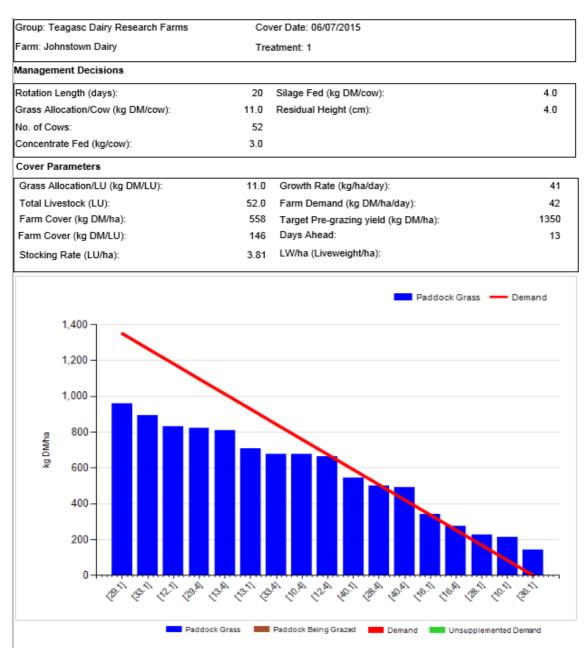

## **Management Comments**

- Rainfall of 8.4 mm and soil temp of 19.0°C for last week. Lack of rainfall really had an effect on covers for the past week. We had been supplementing with 3kgs Conc. for the past 6 days & as from Today have moved in with silage also. With the heavy rain today (~20mm?), I expect a big change within a few days, but I expect we'll need to supplement for probably most of this week as pre-grazing covers are very low.
- Cows are performing well & are content, despite grazing out very well due to low covers.
- AA/HE Stock bulls in with cows & will run with the herd up to end of breeding 10/7/15, activity remains low, which is good, as all cows have been bred at this stage.
- Replacement stock were weighed, treated for worms & all stock got pour-on for fly prevention.