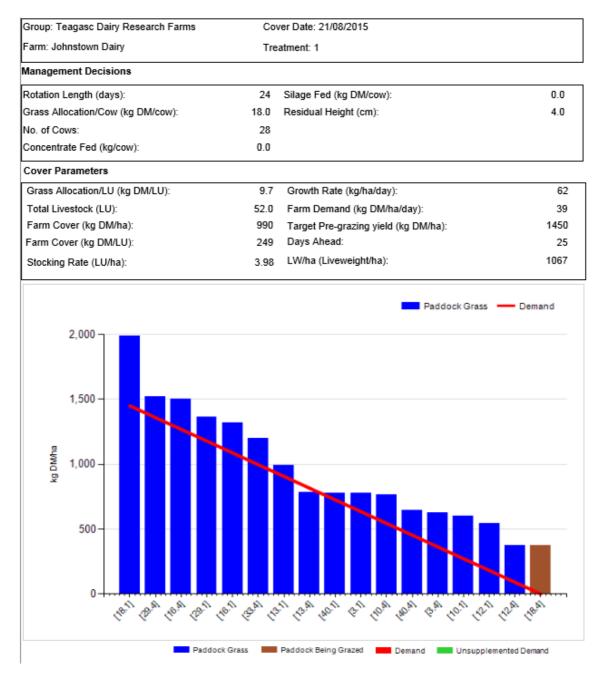

## **Management Comments**

- Rainfall of 18.4 mm and soil temp of 17.4°C for last week. The weather has been unsettled over the past week, it's having no impact on grazing conditions as yet. We were luck to avoid the very heavy rain on Saturday night/Sunday.
- 75% of autumn calving herd have been dried (46% of total herd), Demand is low & growth rates are high, We have approx. 33% of farm closed for surplus, due to the low demand/high growth (10% was cut on Saturday), the remainder will be cut when conditions allow. Not aiming to build as much grass as 100% spring herd.
- Scan results for our total spring herd last week were disappointing, with an empty rate of approx 18%.