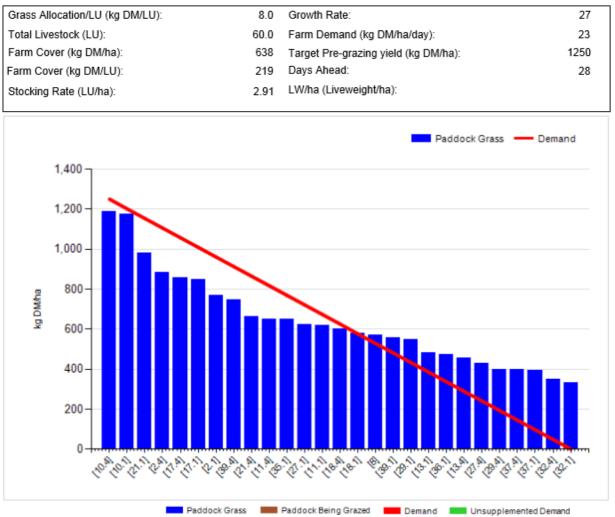

## Johnstown Castle Winter Milk Herd- Weekly Management Notes - 28/03/16

- The past week brought a return to the unsettled weather to which we were used to. Total rainfall of 19.3 mm, and soil temperatures of 7.3 °C. The rainfall although not a lot, was enough to make conditions messy again. We had decided to house by night since the 24<sup>th</sup> March, due to a shortage of grass & in order to try stretch the 1<sup>st</sup> round out till 5<sup>th</sup> April. Cows are getting approx 8kgs DM of good quality bales silage, total of 5kgs DM of concentrate & approx 7kgs DM of grass. Bales will be finished by 31<sup>st</sup> March, so we'll be back to 2<sup>nd</sup> cut pit silage (~70 DMD), which is not ideal, but hopefully will only be for a week or so. As can been seen from the graph, a lot of the grazed covers have between 500-700kgs, the swards look green, healthy & ready to take off, just need to get them over at least 1000kgs before 2<sup>nd</sup> round starts
- We're not spreading slurry after the cows since last Thursday, due to ground conditions & also we would hope to be back grazing some of these paddocks within 30 days, so slurry might contaminate the grass a bit too much. With the mixed weather & recent poor growth rates, we won't have a definite plan on silage fields for another couple of weeks, we have flexibility in terms of which fields we close up, so we plan to just spread a grazing application on all ground next week (3<sup>rd</sup> application) & will top up silage fields when were sure.
- We re-housed the autumn in-calf heifers (lowest priority stock), as they were messing a lot of grass & marking fields, Spring bulling heifers & Autumn calves are still out. Spring bulling heifers just about on target 330kgs, we'd like them to average 350kgs at bulling (3 weeks), if they can stay out at grass in reasonable conditions this should be achievable See attached table

## Cover Parameters

| Spring Rotation Plan                  | Target                                                                  | Actual |
|---------------------------------------|-------------------------------------------------------------------------|--------|
| % farm grazed by 28 <sup>th</sup> Mar | 95% - Original target                                                   | 85%    |
| Pre-grazing cover                     | 1250                                                                    | 800    |
| Post grazing height (cm)              | 3.5                                                                     | 3.5    |
| % grazed by 4 <sup>th</sup> April     | 108% - Original target                                                  |        |
| % grazed by 4 <sup>th</sup> April     | 100% - plan to finish 1 <sup>st</sup> round<br>on 5 <sup>th</sup> April |        |