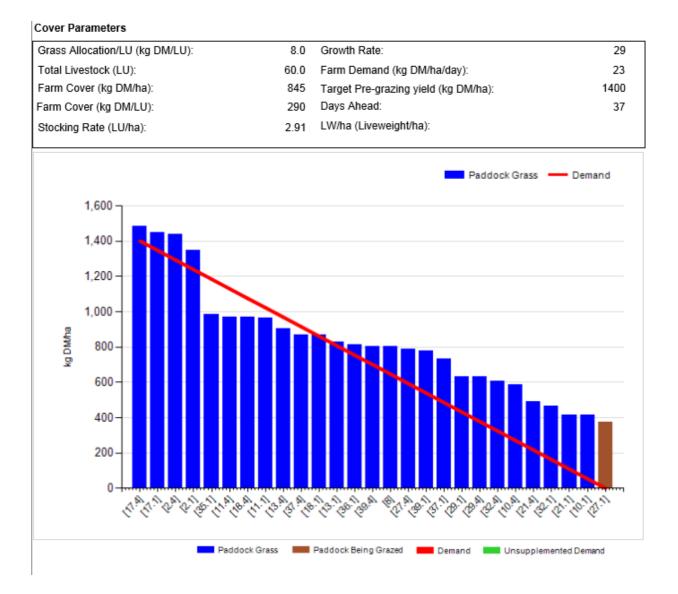

## Johnstown Castle Winter Milk Herd- Weekly Management Notes - 11/04/16

- Rainfall for the past week (24.5mm, soil temp 8.1 °C) wasn't excessive, but conditions have still been very disagreeable for grazing, & ground is pretty much saturated, we're managing to get out for "a day" grazing bout on most days.
- We're moving onto previously grazed paddocks now (2<sup>nd</sup> round), these are inclined to hold rain where they were previously marked, so we badly need drier weather in order to stay grazing, even on-off grazing.
  Hopefully the tentative forecast of improved weather by the weekend will follow through.
- Still no fertiliser spread for April (we were due to go with ~35kgN/ha on the 4<sup>th</sup> April, but conditions were too wet). Some paddocks are beginning to show a hungry reddish colour again probably a combination of lower than normal soil temp, wet ground & lack of Nitrogen.
- Both autumn & spring groups are holding well in terms of yield, but this is coming at a cost (feeding 5kgs concentrate/cow/day). Milk protein % are poor, which isn't surprising given the high proportion of average quality (69-70DMD) silage in the diet.