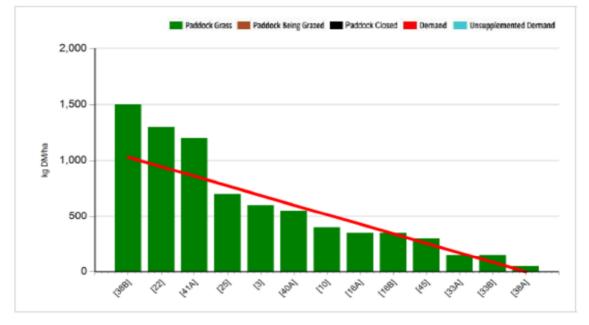

#### **Grass Supply**

Grass growth is similar to last week at 76kg DM / ha this week. We have maintained rotation length to 18 days. Demand is 57kg DM / ha with 2 paddocks closed for silage. Average farm cover is 590kg DM / ha and cover per cow is 165kg DM / ha. Cows are grazing covers of 1500kg DM / ha and residual is 4.5cm. We expect growth to stay at similar levels for the coming week so we will probably have to skip over more area by the weekend. Grass quality ahead of the cows is very good, only two paddocks have not been cut for silage. No paddocks have been topped.

#### Management Decisions

| Rotation Length (days):     | 18   | Residual Height (cm) |                                 | 4 |
|-----------------------------|------|----------------------|---------------------------------|---|
| Target pre-gaze (kg DM/ha): | 1031 | Esimation Method:    | Visiual Assiessment - Available |   |