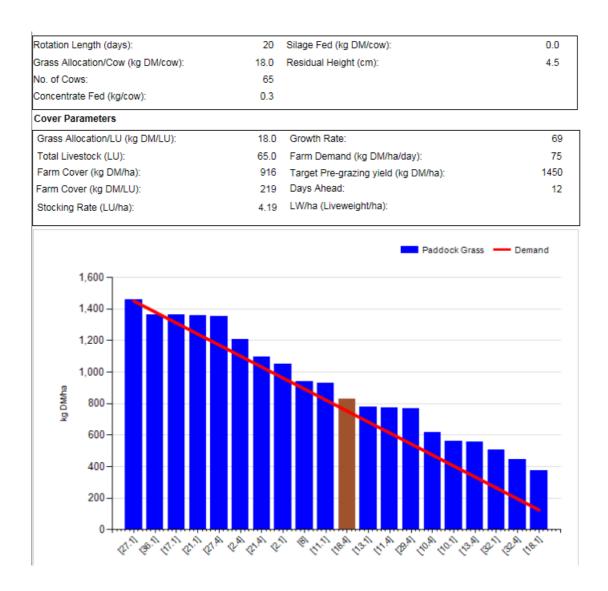

## 20/06/16

- The broken weather over the past week hasn't caused us any problems & has been helpful in terms of growth, we were lucky to have missed the extreme localised downpours, whilst still getting a total of 27.2mm rain for the past week, soil temperatures dropped back to 16.8°C average.
- In general grass quality has improved, we'd be happy that most paddocks are back to 'thicker leafier swards' with nice pre-grazing covers of ~1400kgs.
- With the improved grass quality, milk yield & solids have held on the autumn herd & increased slightly on the previous week in the spring herd (probably 30% of paddocks grazed over the past week was after-grass from surpluses). All cows are effectively off concentrate.
- The paddocks which we skipped last week, will be taken out this week as soon as conditions allow, these were quite poor in terms of bulk last week, with a poor 'butt'. Following the rain they've improved considerably over the past 5 days, silage quality will not be as good as normal surplus bales but should still be very good.