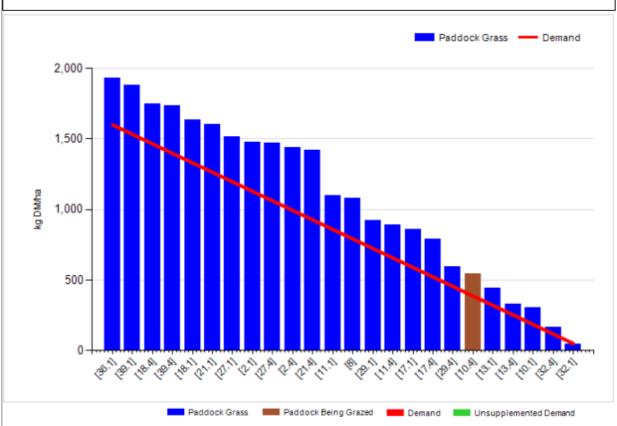

## Cover Parameters

| Grass Allocation/LU (kg DM/LU): | 12.0 | Growth Rate:                         | 64   |
|---------------------------------|------|--------------------------------------|------|
| Total Livestock (LU):           | 65.0 | Farm Demand (kg DM/ha/day):          | 43   |
| Farm Cover (kg DM/ha):          | 1118 | Target Pre-grazing yield (kg DM/ha): | 1600 |
| Farm Cover (kg DM/LU):          | 316  | Days Ahead:                          | 26   |
| Stocking Rate (LU/ha):          | 3.54 | LW/ha (Liveweight/ha):               | 2125 |