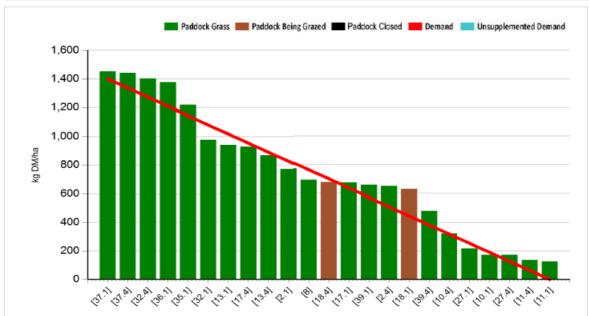

## **Management Decisions**

| Rotation Length (days):     | 20   | Residual Height (cm) |                               | 4 |
|-----------------------------|------|----------------------|-------------------------------|---|
| Target pre-gaze (kg DM/ha): | 1400 | Esimation Method:    | Visual Assessment - Available |   |

## **Cover Parameters**

| Farm Cover (kg DM/ha):      | 752.00  | Total LU: | 60.00         |
|-----------------------------|---------|-----------|---------------|
| Cover / LU (kg DM/LU):      | 222.00  | LU / ha:  | 3.39          |
| Growth / Ha (kg DM/ha/day): | 57.00   | Measured: | 27 (20.61 Ha) |
| Demand / ha (kg DM/ha/day): | 58.00   | Reseeded: | 0 (0.00 Ha)   |
| Demand / day (kg DM/day):   | 1020.00 | Silage:   | 0 (0.00 Ha)   |
| Days ahead:                 | 13.00   |           |               |
| Kg LWT / Ha:                | 0.00    |           |               |