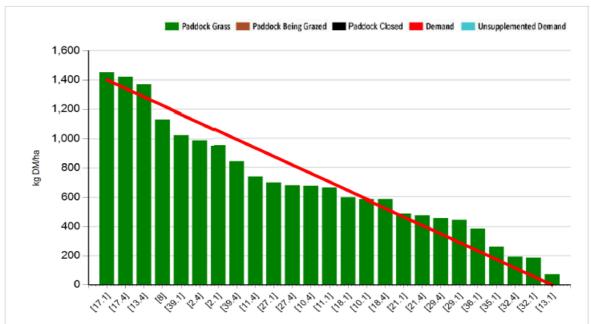

## Management Decisions

| Rotation Length (days):     | 20   | Residual Height (cm) |                               | 4 |
|-----------------------------|------|----------------------|-------------------------------|---|
| Target pre-gaze (kg DM/ha): | 1400 | Esimation Method:    | Visual Assessment - Available |   |

## **Cover Parameters**

| Farm Cover (kg DM/ha):      | 695.00  | Total LU: | 60.00         |
|-----------------------------|---------|-----------|---------------|
| , ,                         |         |           |               |
| Cover / LU (kg DM/LU):      | 223.00  | LU / ha:  | 3.12          |
| Growth / Ha (kg DM/ha/day): | 63.00   | Measured: | 27 (20.61 Ha) |
| Demand / ha (kg DM/ha/day): | 53.00   | Reseeded: | 0 (0.00 Ha)   |
| Demand / day (kg DM/day):   | 1020.00 | Silage:   | 2 (1.36 Ha)   |
| Days ahead:                 | 13.00   |           |               |
| Kg LWT / Ha:                | 0.00    |           |               |