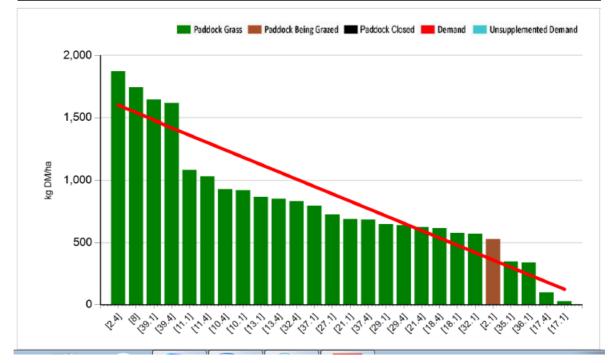

| 6 | • |  |
|---|---|--|

| Group: Teagasc Dairy Research Farms | Co   | ver Date: 11/09/2017 |                               |   |
|-------------------------------------|------|----------------------|-------------------------------|---|
| Farm: Johnstown Dairy               |      | Treatment: Autumn    |                               |   |
| Management Decisions                |      |                      |                               |   |
| Rotation Length (days):             | 32   | Residual Height (cm) |                               | 5 |
| Target pre-gaze (kg DM/ha):         | 1600 | Esimation Method:    | Visual Assessment - Available |   |

## Cover Parameters

| Farm Cover (kg DM/ha):      | 827.00  | Total LU: | 64.00         |
|-----------------------------|---------|-----------|---------------|
| Cover / LU (kg DM/LU):      | 257.00  | LU / ha:  | 3.22          |
| Growth / Ha (kg DM/ha/day): | 42.00   | Measured: | 27 (20.61 Ha) |
| Demand / ha (kg DM/ha/day): | 39.00   | Reseeded: | 0 (0.00 Ha)   |
| Demand / day (kg DM/day):   | 768.00  | Silage:   | 1 (0.74 Ha)   |
| Days ahead:                 | 21.00   |           |               |
| Kg LWT / Ha:                | 1933.00 |           |               |