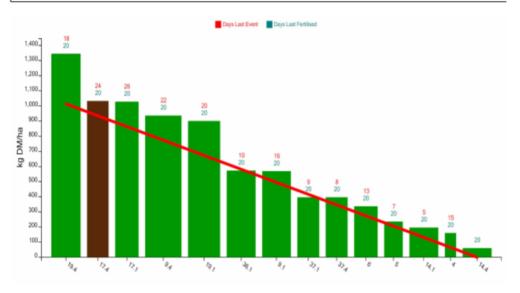

|                                | Co   | ver Date: 22/07/2019   |   |  |
|--------------------------------|------|------------------------|---|--|
| Farm: Johnstown Dairy          |      | Treatment: Autumn Reds |   |  |
| Management Decisions           |      |                        |   |  |
| Rotation Length (days):        | 20   | Residual Cover (cm)    | 4 |  |
| Target Pre-Grazing (kg DM/ha): | 1014 |                        |   |  |

## **Cover Parameters**

| Farm Cover (kg DM/ha):      | 621.00 | Total LU:                    | 40.0          |
|-----------------------------|--------|------------------------------|---------------|
| Cover / LU (kg DM/LU):      | 172.00 | LU / ha:                     | 3.62          |
| Growth/ha (kg DM/ha/day):   | 26(27) | Grazing Area:                | 11.05 ha (14) |
| Demand / ha (kg DM/ha/day): | 51.00  | Reseed:                      | 0.00 ha (0)   |
| Demand / day (kg DM/day):   | 560.00 | Silage - Cut Later:          | 0.00 ha (0)   |
| Days ahead:                 | 12.00  | Silage - Cut Now:            | 0.00 ha (0)   |
| Kg LWT / ha:                | 0.00   | Other:                       | 0.00 ha (0)   |
|                             |        | Rotation Length Back (Days): | 27            |
|                             |        |                              |               |