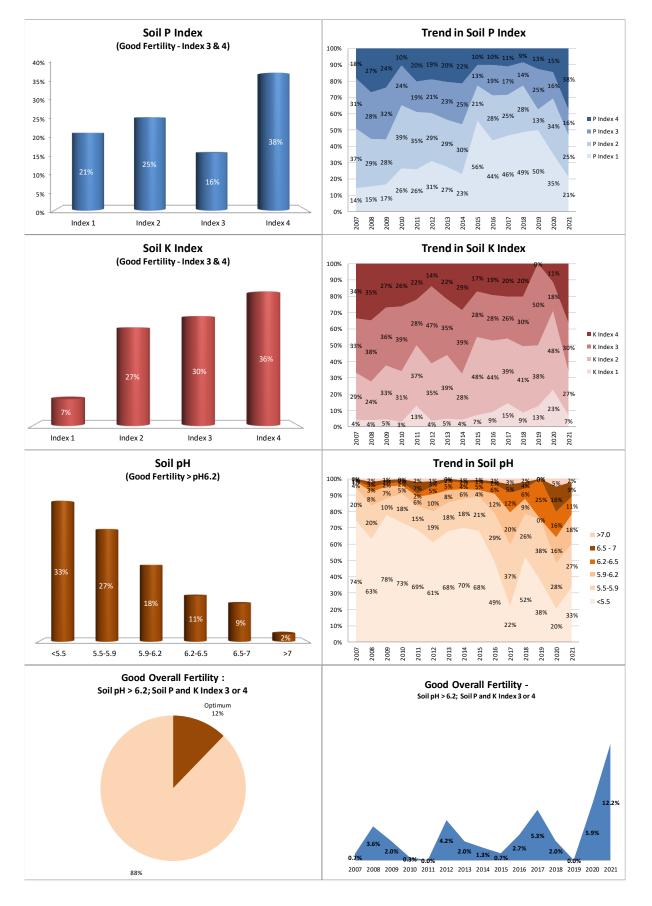

## Soil Analysis Status and Trends

| County            | Leitrim   |   |
|-------------------|-----------|---|
| Year              | 2021      |   |
| Enterprise        | All Farms | • |
| Number of Samples | 165       |   |