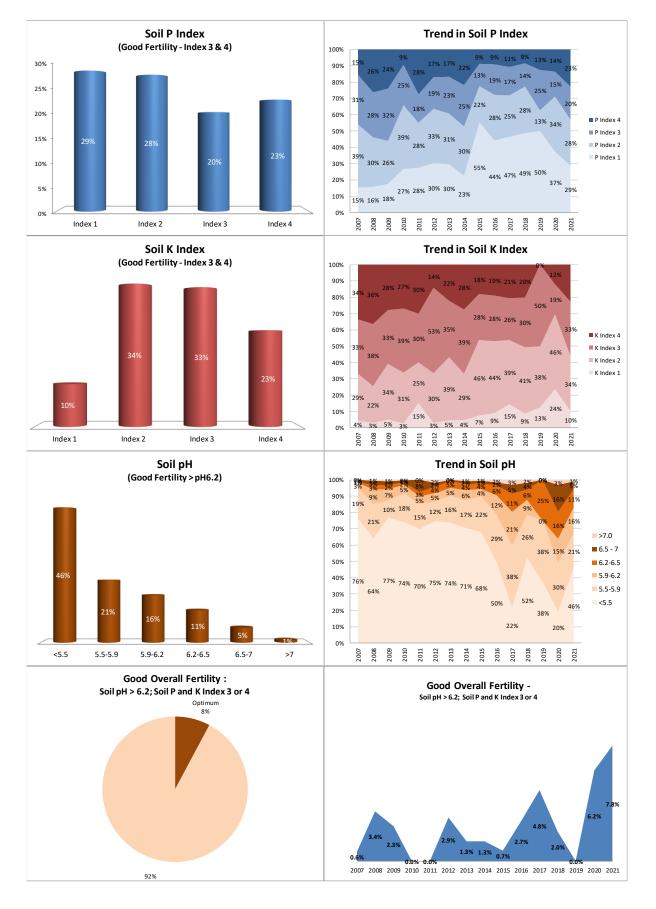

## Soil Analysis Status and Trends

| County            | Leitrim   |   |
|-------------------|-----------|---|
| Year              | 2021      |   |
| Enterprise        | All Farms | • |
| Number of Samples | 165       |   |