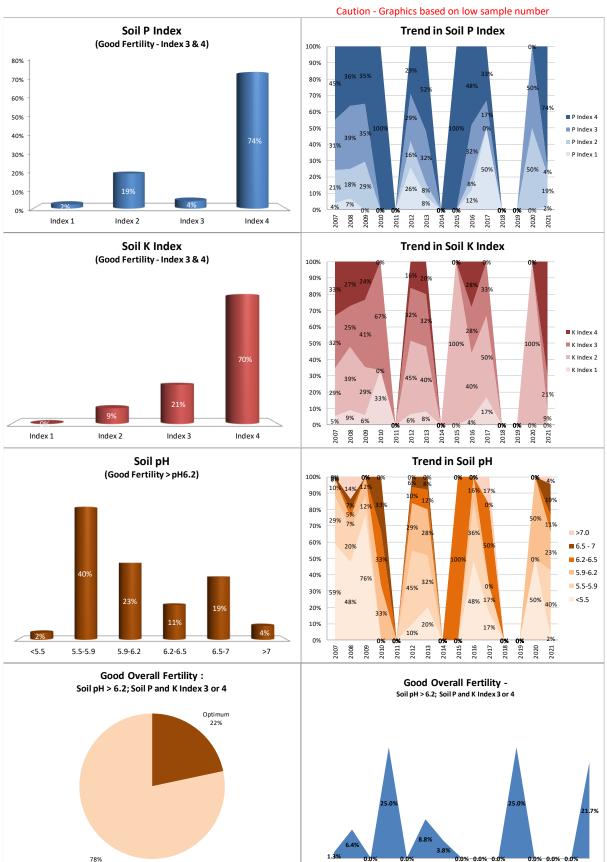

## Soil Analysis Status and Trends

| County            | Leitrim  |   |
|-------------------|----------|---|
| Year              | 2021     |   |
| Enterprise        | Drystock | • |
| Number of Samples | 118      |   |