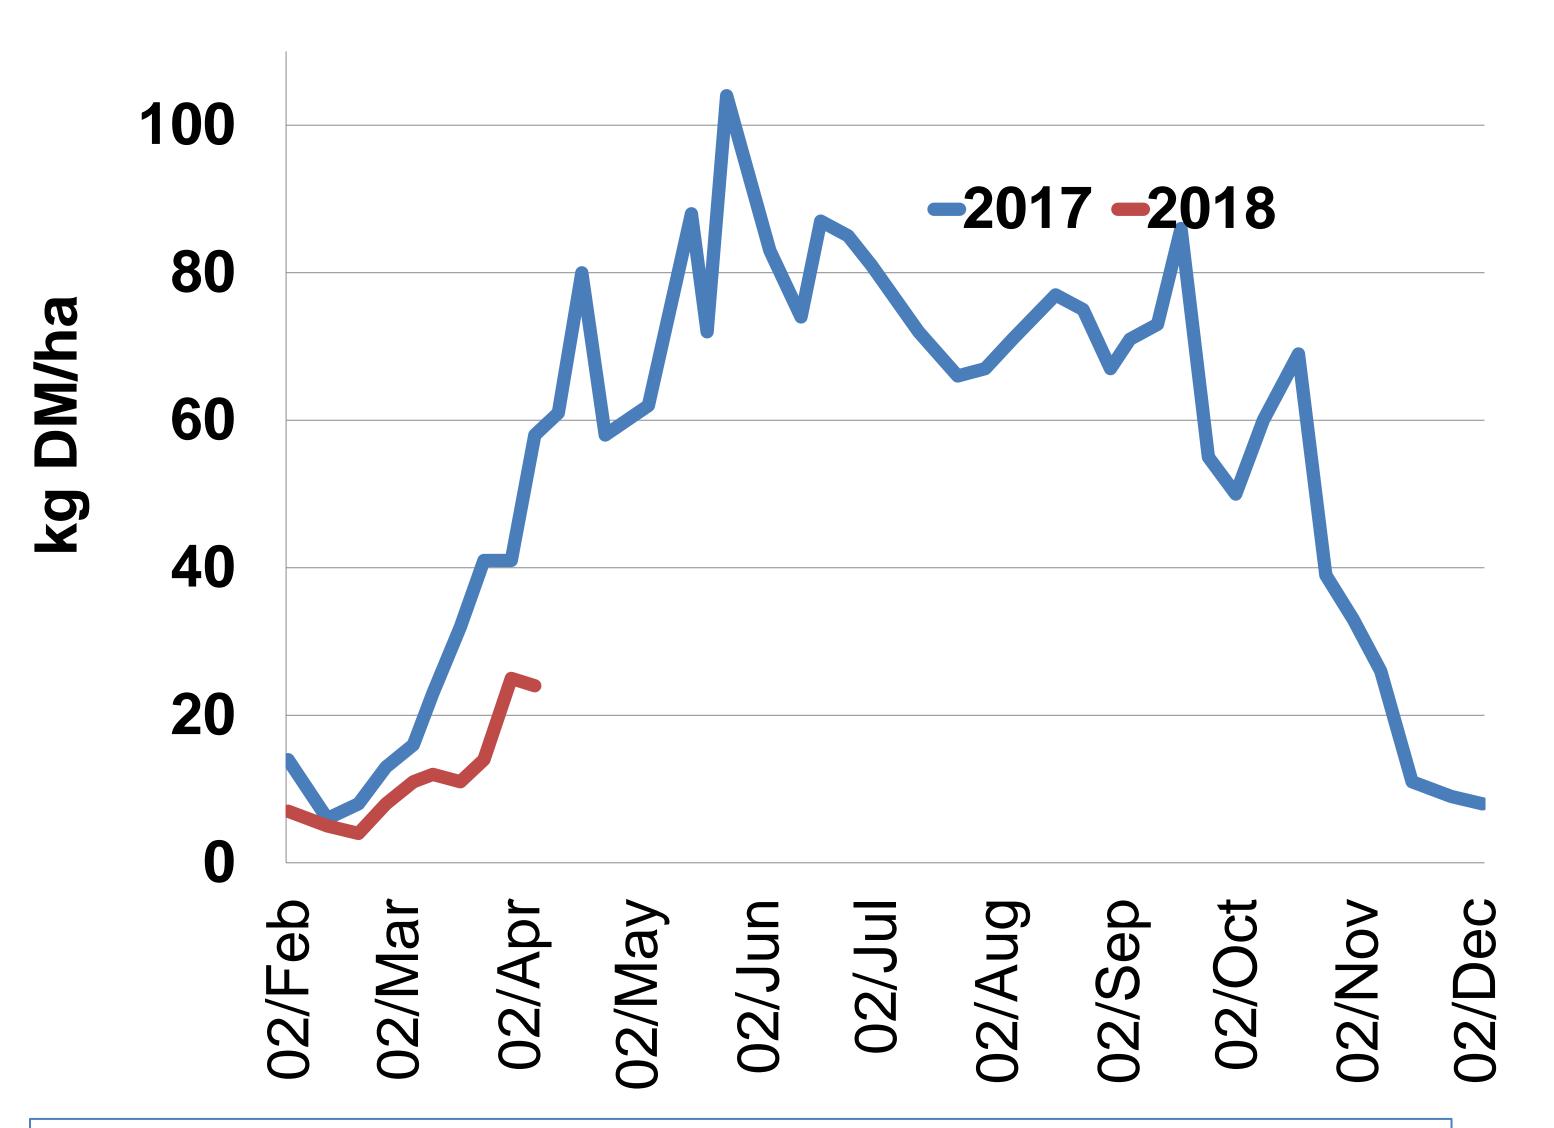

#### Grass growth 2017 v's 2018

- 2018 1071 kg DM/ha
- 3 Year average 1850 kg DM/ha
- 40% reduction in spring growth

Farm cover always <600kg DM/ha
On/off grazing and full-time housing