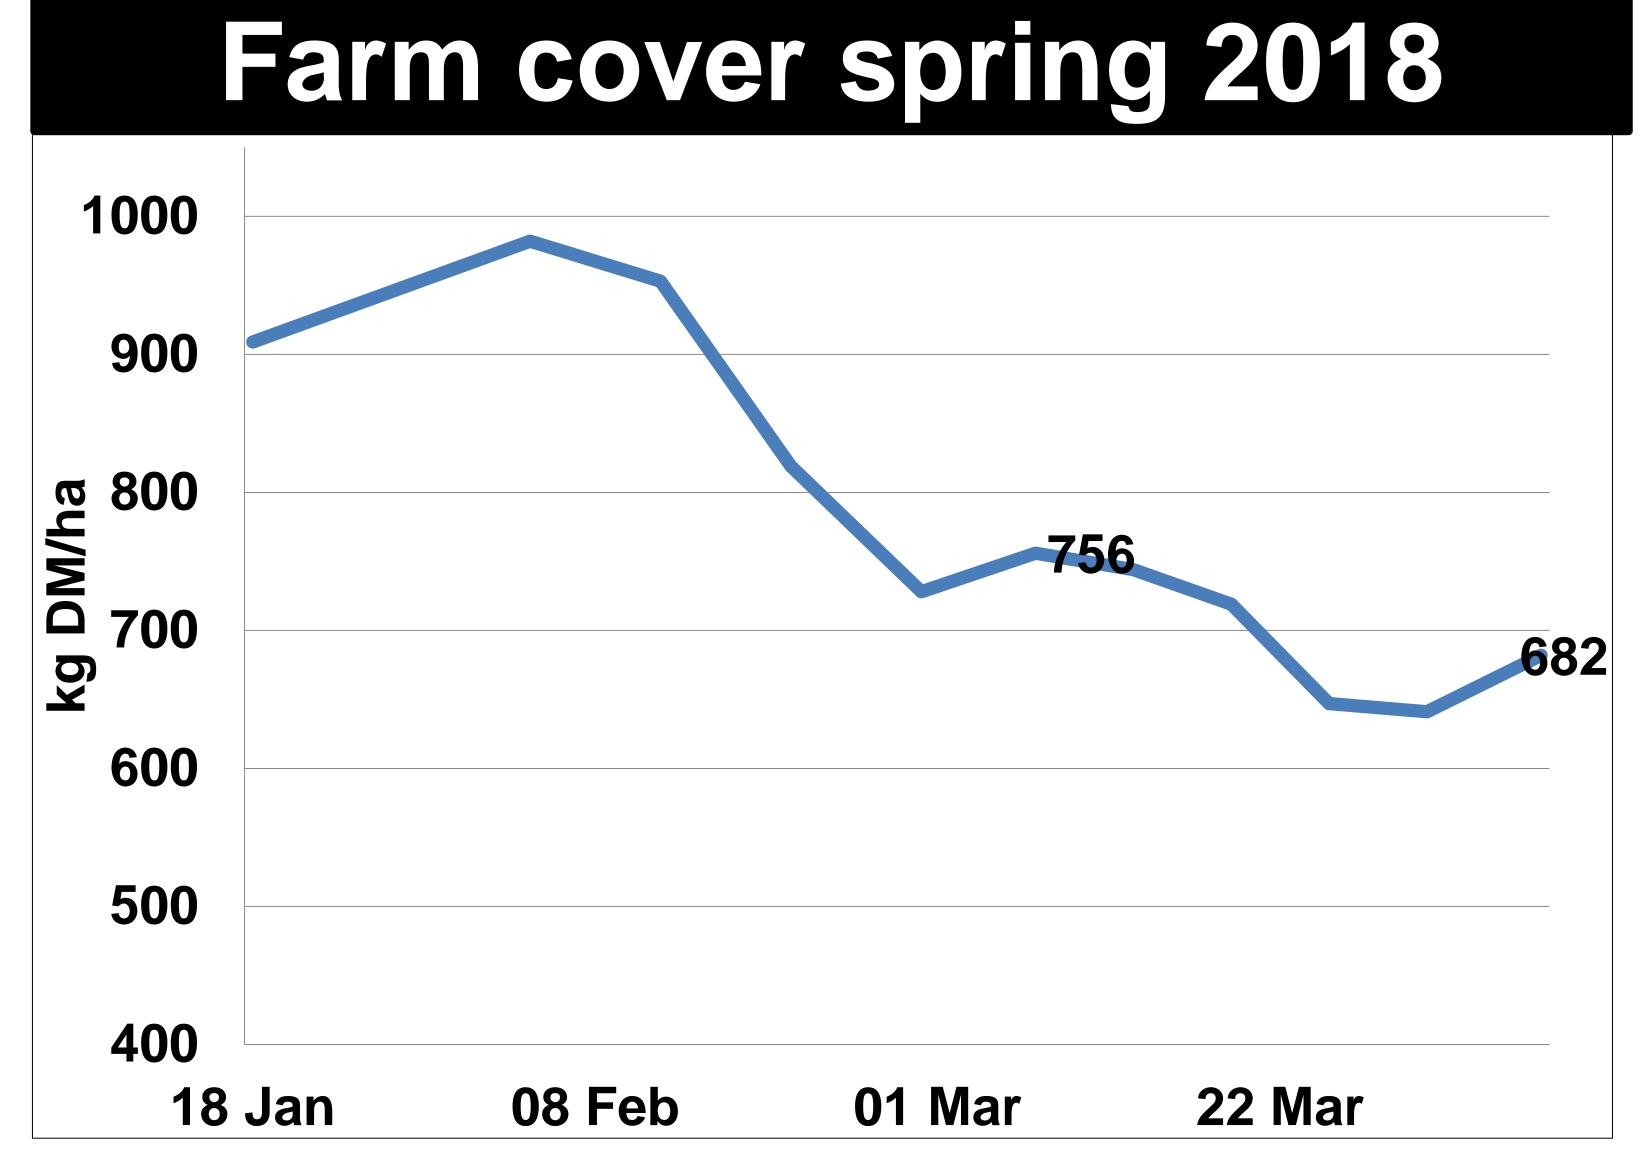

#### Grass growth 2017 v's 2018

- 2018 1071 kg DM/ha
- 3 Year average 1850 kg DM/ha
- 40% reduction in spring growth

Farm cover always <600kg DM/ha
On/off grazing and full-time housing